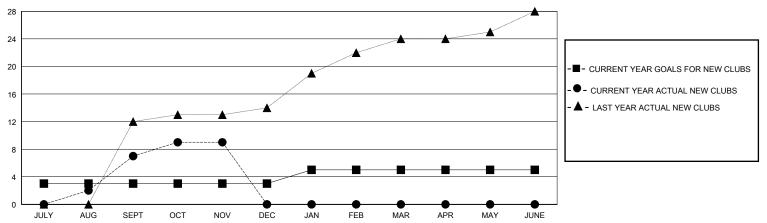

| 7         | 10            | JULY/AUG/SEPT         | 100                   | 194                     | 93                                                 |
| OCT/NOV/DEC           | 0             | 2         | 0             | OCT/NOV/DEC           | 40                    | 88                      | 71                                                 |
| JAN/FEB/MAR           | 2             | 0         | 0             | JAN/FEB/MAR           | 35                    | 0                       | 0                                                  |
| APR/MAY/JUNE          | 0             | 0         | 0             | APR/MAY/JUNE          | 0                     | 0                       | 0                                                  |

## GOALS AND ACTUAL NEW CLUBS CUMULATIVE



## GOALS AND ACTUAL MEMBERS CUMULATIVE



| ■ - MEMBER GROWTH NET GOA | ٩L |
|---------------------------|----|
|---------------------------|----|

- ● - MEMBER GROWTH ACTUAL

- ▲ - LAST YEAR MEMBERSHIP ACTUAL

Results as of: 11/30/2024

| DROPPED CLUBS: 10 |     |
|-------------------|-----|
| DROPPED MEMBERS   |     |
| DECEASED          | 1   |
| CLUB CANCELLED    | 0   |
| OTHER             | 162 |
| TOTAL             | 163 |

| 29 CLUBS OF 119 ADDED 1 OR MORE<br>NEW MEMBERS | GENDER D<br>MALE<br>FEMALE | I <u>STRIBUTION</u><br>2,940 (69.85%)<br>1,268 (30.13%) |   |
|------------------------------------------------|----------------------------|---------------------------------------------------------|---|
| CLICK HERE FOR CUMULATIVE                      | TOTAL FAMILY (             |