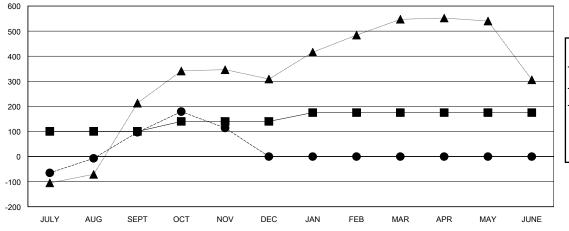

## GOALS AND ACTUAL MEMBERS CUMULATIVE

| ■ - MEMBER GROWTH NET GOA | ٩L |
|---------------------------|----|
|---------------------------|----|

- ● - MEMBER GROWTH ACTUAL

- ▲ - LAST YEAR MEMBERSHIP ACTUAL